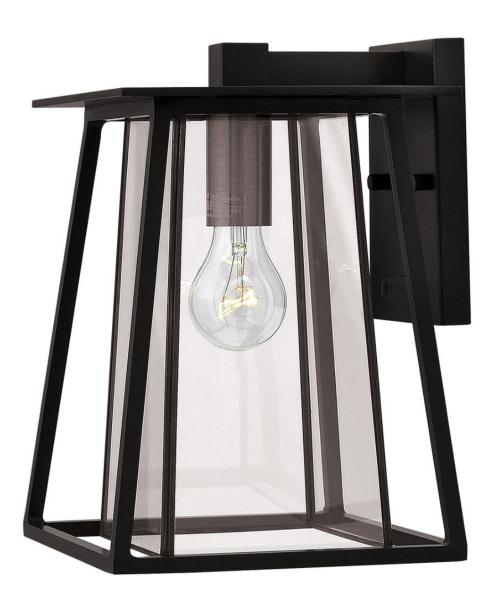

## 2100BK

Walker has roots in the American West with its large scale, strong angular lines and no-nonsense style. The sturdy aluminum and brass construction features a two-tone finish of bold Buckeye Bronze and Heritage Brass, adding a transitional flair to its minimalist shape. A welded outer form frames an inner clear, bound glass shade. At home on the range, in a mountain cabin or creating a mid-century statement, this flexible style complements many façades.

## HINKLEY

FINISH: Black GLASS: Clear Bound WIDTH: 8.3" HEIGHT: 12.3" DEPTH: 0 LIGHT SOURCE: Socketed WATTAGE: 1-12w Med. LED, 100W Equiv.

HINKLEY 33000 Pin Oak Parkway Avon Lake, OH 44012 PHONE: (440) 653-5500 Toll Free: 1 (800) 446-5539 hinkley.com